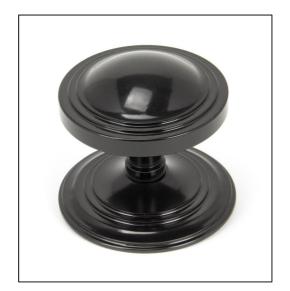

## Art Deco Centre Door Knob - Black

Variant code: 90070

Our elegant collection of centre door knobs suit all applications from a country cottage, town house or high street shop.

Our art deco range is forged from solid brass. The different elevations highlight all of the hand finishing that is carried out in our factory. A perfect design choice for external doors with matching products available.

Designed to match our art deco door knocker to create a uniform feeling on your front door.

- Our centre door knobs also include a location pin on the rose to stop any unwanted movement during the life of your product.
- Supplied with M8 x 110mm stainless steel threaded bolt for bolt-through fixing.