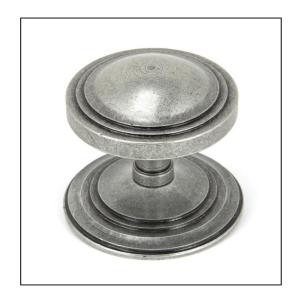

## Art Deco Centre Door Knob -Pewter

## Variant code: 90069

Our elegant collection of centre door knobs suit all applications from a country cottage, town house or high street shop.

Our art deco range is forged from solid brass. The different elevations highlight all of the hand finishing that is carried out in our factory. A perfect design choice for external doors with matching products available.

Designed to match our art deco door knocker to create a uniform feeling on your front door.

- Our centre door knobs also include a location pin on the rose to stop any unwanted movement during the life of your product.
- Supplied with M8 x 110mm stainless steel threaded bolt for bolt-through fixing.