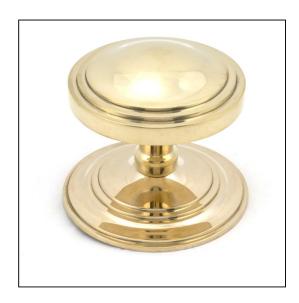

## Art Deco Centre Door Knob -Polished Brass

## Variant code: 46553

Our elegant collection of centre door knobs suit all applications from a country cottage, town house or high street shop.

Our art deco range is forged from solid brass. The different elevations highlight all of the hand finishing that is carried out in our factory. A perfect design choice for external doors with matching products available.

Designed to match our art deco door knocker to create a uniform feeling on your front door.

- Our centre door knobs also include a location pin on the rose to stop any unwanted movement during the life of your product.
- Supplied with M8 x 110mm stainless steel threaded bolt for bolt-through fixing.