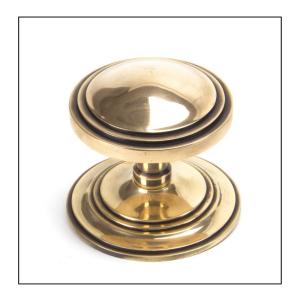

## Art Deco Centre Door Knob -Polished Bronze

Variant code: 91946

Our elegant collection of centre door knobs suit all applications from a country cottage, town house or high street shop.

Our art deco range is forged from solid brass. The different elevations highlight all of the hand finishing that is carried out in our factory. A perfect design choice for external doors with matching products available.

Designed to match our art deco door knocker to create a uniform feeling on your front door.

- Our centre door knobs also include a location pin on the rose to stop any unwanted movement during the life of your product.
- Supplied with M8 x 110mm stainless steel threaded bolt for bolt-through fixing.

| Property   | Value           |
|------------|-----------------|
| Finish     | Polished Bronze |
| Width (mm) | 90              |
| Depth (mm) | 78              |
| Range      | Art Deco        |