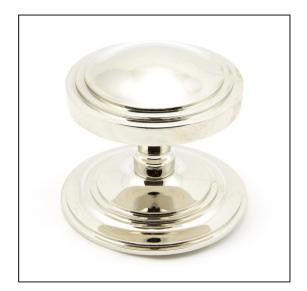

## Art Deco Centre Door Knob -Polished Nickel

Variant code: 90068

Our elegant collection of centre door knobs suit all applications from a country cottage, town house or high street shop.

Our art deco range is forged from solid brass. The different elevations highlight all of the hand finishing that is carried out in our factory. A perfect design choice for external doors with matching products available.

Designed to match our art deco door knocker to create a uniform feeling on your front door.

- Our centre door knobs also include a location pin on the rose to stop any unwanted movement during the life of your product.
- Supplied with M8 x 110mm stainless steel threaded bolt for bolt-through fixing.