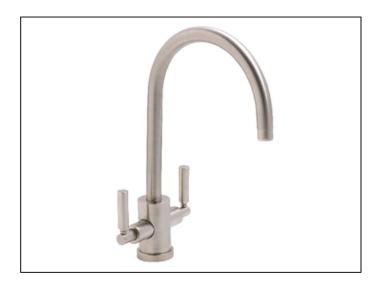

## Atlas Monobloc Tap Aquifier - Chrome

Variant code: AT2003

Atlas Monobloc is a combination of sophisticated modern styling and engineering excellence. The result is a minimal design that will maximize performance and style. Product features include: Metal construction throughout Quarter turn handle action for precise flow control Custom designed for lower to mid pressures Solid and functional European architect design styling Antisplash spout supplied as standard Specifications Overall Height 390mm Exit Reach 225mm Exit Height 250mm Min/Max Water Pressure 0.20/5.5 bar Reccomended Max Water Temperature 46oC/70oC