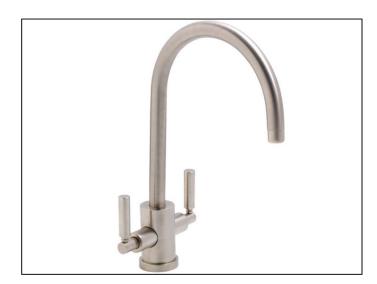

## Atlas Monobloc Tap - Brushed Nickel

Variant code: AT1054

Atlas Monobloc is a combination of sophisticated modern styling and engineering excellence. The result is a minimal design that will maximize performance and style. Product features include: Metal construction throughout Quarter turn handle action for precise flow control Custom designed for lower to mid pressures Solid and functional European architect design styling Antisplash spout supplied as standard Specifications Overall Height 390mm Exit Reach 225mm Exit Height 250mm Min/Max Water Pressure 0.20/5.5 bar Reccomended Max Water Temperature 46oC/70oC