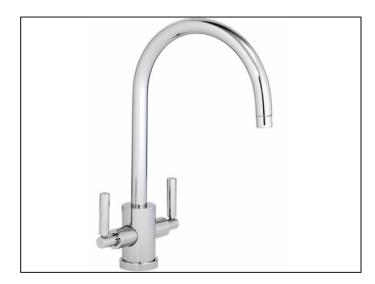

## Atlas Monobloc Tap -Polished Chrome

Variant code: AT1053

Atlas Monobloc is a combination of sophisticated modern styling and engineering excellence. The result is a minimal design that will maximize performance and style. Product features include: Metal construction throughout Quarter turn handle action for precise flow control Custom designed for lower to mid pressures Solid and functional European architect design styling Antisplash spout supplied as standard Specifications Overall Height 390mm Exit Reach 225mm Exit Height 250mm Min/Max Water Pressure 0.20/5.5 bar Reccomended Max Water Temperature 46oC/70oC