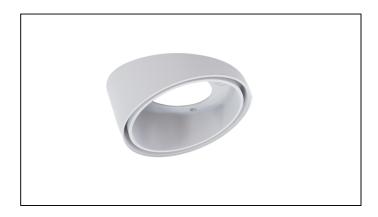

## ATOM 20° Angled Surface Mount Spacer 70.5mm ø x 32mm – White

Variant code: LLA240602WT

This spacer allows for the ATOM LED spotlight to be installed surface mounted at an angle of 20°.

Please note ATOM light fixing is not included.