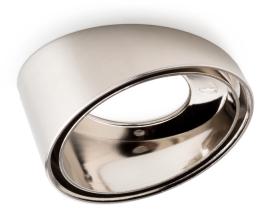

## ATOM 20° Angled Surface Mount Spacer 70.5mm ø x 32mm – Satin Nickel

## Variant code: LLA240602SN

This spacer allows for the ATOM LED spotlight to be installed surface mounted at an angle of 20°.

Please note ATOM light fixing is not included.

The ATOM LED is a spotlight designed for recessed installation in a hole Ø57mm just 8mm deep.