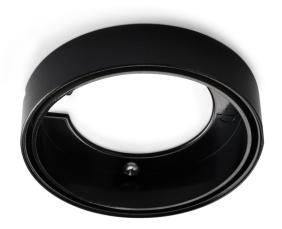

## ATOM Straight Surface Mount Spacer 70.5mm ø x 12mm – Black

## Variant code: LLA240601BK

This spacer allows for the ATOM LED spotlight to be installed surface mounted, protruding 12mm from the surface.

Please note ATOM light fixing is not included.

The ATOM LED is a spotlight designed for recessed installation in a hole Ø57mm just 8mm deep.