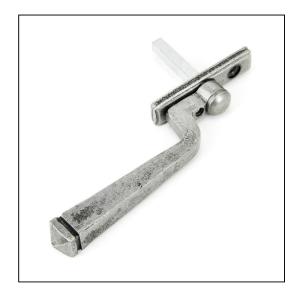

## **Avon Espag - Pewter**

Variant code: 90394

Our avon espagnolette fasteners suit both contemporary or traditional settings, offering all the benefits of a modern and secure configuration. Handforged from brass which enhances all hammer blows and fine detail during the making of this product.

Designed to fit any type of window, including uPVC and timber due to its slim fixing plate. Can be matched with the avon stays and door handles in the range.

The handle is cranked forwards to ensure this protrudes far enough from the window for ease of use.

- The product is reversible so will work on both left and right handed windows, They have a 7mm<sup>2</sup> x 40mm spindle and can be locked by way of a grub screw.
- Can be used with an espagnolette gearbox & window lock.
- Supplied with matching SS M5 screws.