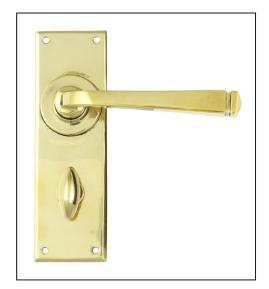

## Avon Lever Bathroom Set -Aged Brass

Variant code: 90366

Our avon lever handles are our signature design and are extremely popular for their simplicity. The lever is hammered into shape by hand, giving it a contemporary yet individual edge.

Designed to match the avon window furniture in the range.

This handle has a strong spring incorporated into the stylish boss design to give both functionality & elegance.

- Lever handle for internal doors where privacy is required.
- Set includes 2 lever bathroom handles and coin and release thumbturn.
- Can be used with a bathroom mortice lock.
- Supplied with matching SS wood screws.

| Property            | Value      |
|---------------------|------------|
| Finish              | Aged Brass |
| Depth (mm)          | 5          |
| Width (mm)          | 48         |
| Range               | Avon       |
| Overall Length (mm) | 152        |
| Handle Length (mm)  | 118        |