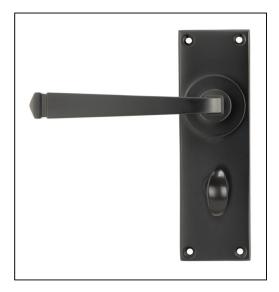

## Avon Lever Bathroom Set -Aged Bronze

Variant code: 90369

Our avon lever handles are our signature design and are extremely popular for their simplicity. The lever is hammered into shape by hand, giving it a contemporary yet individual edge.

Designed to match the avon window furniture in the range.

This handle has a strong spring incorporated into the stylish boss design to give both functionality & elegance.

- Lever handle for internal doors where privacy is required.
- Set includes 2 lever bathroom handles and coin and release thumbturn.
- Can be used with a bathroom mortice lock.
- Supplied with matching SS wood screws.

| Property            | Value       |
|---------------------|-------------|
| Finish              | Aged Bronze |
| Depth (mm)          | 5           |
| Width (mm)          | 48          |
| Range               | Avon        |
| Overall Length (mm) | 152         |
| Handle Length (mm)  | 118         |