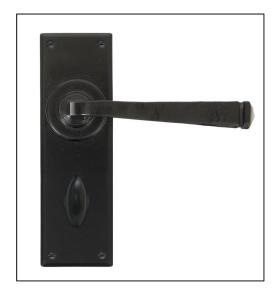

## Avon Lever Bathroom Set - Black

Variant code: 33825

Our avon lever handles are our signature design and are extremely popular for their simplicity. The lever is hammered into shape by hand, giving it a contemporary yet individual edge.

Designed to match the avon window furniture in the range.

This handle has a strong spring incorporated into the stylish boss design to give both functionality & elegance.

- Lever handle for internal doors where privacy is required.
- Set includes 2 lever bathroom handles and coin and release thumbturn.
- Can be used with a bathroom mortice lock.
- Supplied with matching SS wood screws.

| Property            | Value |
|---------------------|-------|
| Finish              | Black |
| Depth (mm)          | 5     |
| Width (mm)          | 48    |
| Range               | Avon  |
| Overall Length (mm) | 152   |
| Handle Length (mm)  | 118   |