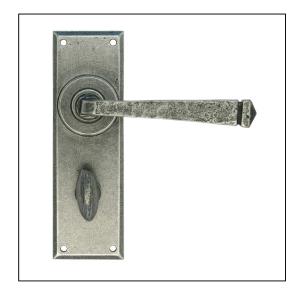

## Avon Lever Bathroom Set - Pewter

Variant code: 33702

Our avon lever handles are our signature design and are extremely popular for their simplicity. The lever is hammered into shape by hand, giving it a contemporary yet individual edge.

Designed to match the avon window furniture in the range.

This handle has a strong spring incorporated into the stylish boss design to give both functionality & elegance.

- Lever handle for internal doors where privacy is required.
- Set includes 2 lever bathroom handles and coin and release thumbturn.
- Can be used with a bathroom mortice lock.
- Supplied with matching SS wood screws.

| Property            | Value         |
|---------------------|---------------|
| Finish              | Pewter Patina |
| Depth (mm)          | 5             |
| Width (mm)          | 48            |
| Range               | Avon          |
| Overall Length (mm) | 152           |
| Handle Length (mm)  | 118           |