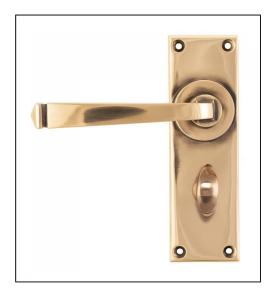

## Avon Lever Bathroom Set - Polished Bronze

Variant code: 45789

Our avon lever handles are our signature design and are extremely popular for their simplicity. The lever is hammered into shape by hand, giving it a contemporary yet individual edge.

Designed to match the avon window furniture in the range.

This handle has a strong spring incorporated into the stylish boss design to give both functionality & elegance.

- Lever handle for internal doors where privacy is required.
- Set includes 2 lever bathroom handles and coin and release thumbturn.
- Can be used with a bathroom mortice lock.
- Supplied with matching SS wood screws.

| Property            | Value           |
|---------------------|-----------------|
| Finish              | Polished Bronze |
| Depth (mm)          | 5               |
| Width (mm)          | 48              |
| Range               | Avon            |
| Overall Length (mm) | 152             |
| Handle Length (mm)  | 118             |