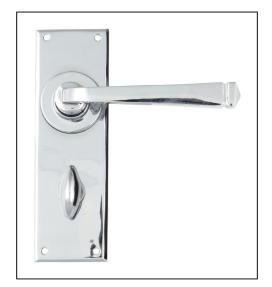

## Avon Lever Bathroom Set - Polished Chrome

Variant code: 90367

Our avon lever handles are our signature design and are extremely popular for their simplicity. The lever is hammered into shape by hand, giving it a contemporary yet individual edge.

Designed to match the avon window furniture in the range.

This handle has a strong spring incorporated into the stylish boss design to give both functionality & elegance.

- Lever handle for internal doors where privacy is required.
- Set includes 2 lever bathroom handles and coin and release thumbturn.
- Can be used with a bathroom mortice lock.
- Supplied with matching SS wood screws.

| Property            | Value           |
|---------------------|-----------------|
| Finish              | Polished Chrome |
| Depth (mm)          | 5               |
| Width (mm)          | 48              |
| Range               | Avon            |
| Overall Length (mm) | 152             |
| Handle Length (mm)  | 118             |