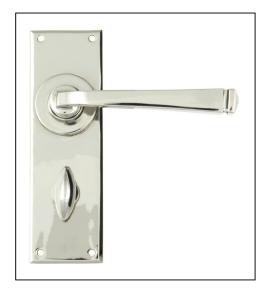

## Avon Lever Bathroom Set - Polished Nickel

Variant code: 90368

Our avon lever handles are our signature design and are extremely popular for their simplicity. The lever is hammered into shape by hand, giving it a contemporary yet individual edge.

Designed to match the avon window furniture in the range.

This handle has a strong spring incorporated into the stylish boss design to give both functionality & elegance.

- Lever handle for internal doors where privacy is required.
- Set includes 2 lever bathroom handles and coin and release thumbturn.
- Can be used with a bathroom mortice lock.
- Supplied with matching SS wood screws.

| Property            | Value           |
|---------------------|-----------------|
| Finish              | Polished Nickel |
| Depth (mm)          | 5               |
| Width (mm)          | 48              |
| Range               | Avon            |
| Overall Length (mm) | 152             |
| Handle Length (mm)  | 118             |