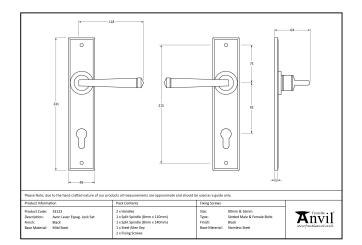

| Property            | Value |
|---------------------|-------|
| Finish              | Black |
| Depth (mm)          | 5     |
| Width (mm)          | 48    |
| Range               | Avon  |
| Overall Length (mm) | 241   |
| Handle Length (mm)  | 118   |