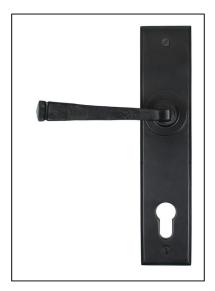

## Avon Lever Espag. Lock Set - Black

Variant code: 33123

Our avon lever handles are our signature design and are extremely popular for their simplicity. The lever is hammered into shape by hand, giving it a contemporary yet individual edge.

- Designed to match the avon window furniture in the range.
- This handle is unsprung but has a stylish boss design to give both functionality & elegance.
- Lever handle for external doors where multi-point locking is required.
- Set includes 2 lever espag lock handles.
- Can be used with a multi-point lock or french door kit in conjunction with a euro cylinder.
- Supplied with matching SS bolt through fixings.