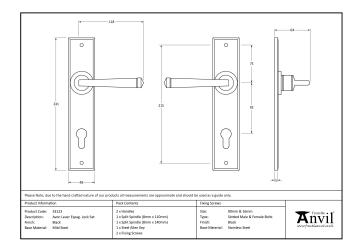

| Property            | Value         |
|---------------------|---------------|
| Finish              | Pewter Patina |
| Depth (mm)          | 5             |
| Width (mm)          | 48            |
| Range               | Avon          |
| Overall Length (mm) | 241           |
| Handle Length (mm)  | 118           |