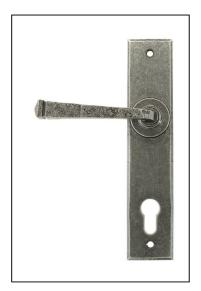

## Avon Lever Espag. Lock Set - Pewter

Variant code: 33704

Our avon lever handles are our signature design and are extremely popular for their simplicity. The lever is hammered into shape by hand, giving it a contemporary yet individual edge.

- Designed to match the avon window furniture in the range.
- This handle is unsprung but has a stylish boss design to give both functionality & elegance.
- Lever handle for external doors where multi-point locking is required.
- Set includes 2 lever espag lock handles.
- Can be used with a multi-point lock or french door kit in conjunction with a euro cylinder.
- Supplied with matching SS bolt through fixings.

| Property            | Value         |
|---------------------|---------------|
| Finish              | Pewter Patina |
| Depth (mm)          | 5             |
| Width (mm)          | 48            |
| Range               | Avon          |
| Overall Length (mm) | 241           |
| Handle Length (mm)  | 118           |