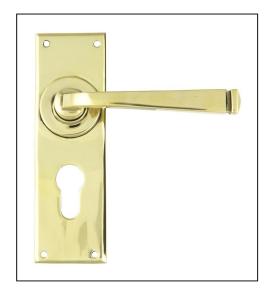

## Avon Lever Euro Lock Set -Aged Brass

Variant code: 90370

Our avon lever handles are our signature design and are extremely popular for their simplicity. The lever is hammered into shape by hand, giving it a contemporary yet individual edge.

Designed to match the avon window furniture in the range.

This handle has a strong spring incorporated into the stylish boss design to give both functionality & elegance.

Lever handle for internal and external doors where locking is required. Set includes 2 lever euro handles. Can be used with an euro sash lock in conjunction with a euro cylinder. Supplied with matching SS wood screws.