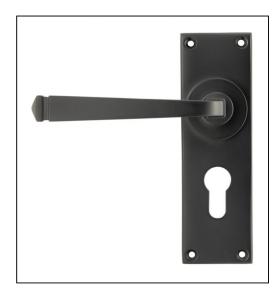

## Avon Lever Euro Lock Set -Aged Bronze

Variant code: 90373

Our avon lever handles are our signature design and are extremely popular for their simplicity. The lever is hammered into shape by hand, giving it a contemporary yet individual edge.

Designed to match the avon window furniture in the range.

This handle has a strong spring incorporated into the stylish boss design to give both functionality & elegance.

Lever handle for internal and external doors where locking is required. Set includes 2 lever euro handles. Can be used with an euro sash lock in conjunction with a euro cylinder. Supplied with matching SS wood screws.

| Property            | Value       |
|---------------------|-------------|
| Finish              | Aged Bronze |
| Depth (mm)          | 5           |
| Width (mm)          | 48          |
| Range               | Avon        |
| Overall Length (mm) | 152         |
| Handle Length (mm)  | 118         |