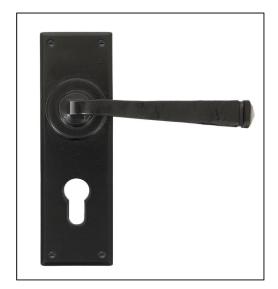

## Avon Lever Euro Lock Set - Black

Variant code: 33826

Our avon lever handles are our signature design and are extremely popular for their simplicity. The lever is hammered into shape by hand, giving it a contemporary yet individual edge.

Designed to match the avon window furniture in the range.

This handle has a strong spring incorporated into the stylish boss design to give both functionality & elegance.

Lever handle for internal and external doors where locking is required. Set includes 2 lever euro handles. Can be used with an euro sash lock in conjunction with a euro cylinder. Supplied with matching SS wood screws.

| Property            | Value |
|---------------------|-------|
| Finish              | Black |
| Depth (mm)          | 5     |
| Width (mm)          | 48    |
| Range               | Avon  |
| Overall Length (mm) | 152   |
| Handle Length (mm)  | 118   |