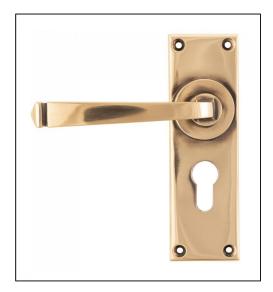

## Avon Lever Euro Lock Set - Polished Bronze

Variant code: 45790

Our avon lever handles are our signature design and are extremely popular for their simplicity. The lever is hammered into shape by hand, giving it a contemporary yet individual edge.

Designed to match the avon window furniture in the range.

This handle has a strong spring incorporated into the stylish boss design to give both functionality & elegance.

Lever handle for internal and external doors where locking is required. Set includes 2 lever euro handles. Can be used with an euro sash lock in conjunction with a euro cylinder. Supplied with matching SS wood screws.

| Property            | Value           |
|---------------------|-----------------|
| Finish              | Polished Bronze |
| Depth (mm)          | 5               |
| Width (mm)          | 48              |
| Range               | Avon            |
| Overall Length (mm) | 152             |
| Handle Length (mm)  | 118             |