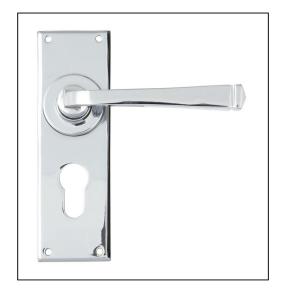

## Avon Lever Euro Lock Set - Polished Chrome

Variant code: 90371

Our avon lever handles are our signature design and are extremely popular for their simplicity. The lever is hammered into shape by hand, giving it a contemporary yet individual edge.

Designed to match the avon window furniture in the range.

This handle has a strong spring incorporated into the stylish boss design to give both functionality & elegance.

Lever handle for internal and external doors where locking is required. Set includes 2 lever euro handles. Can be used with an euro sash lock in conjunction with a euro cylinder. Supplied with matching SS wood screws.

| Property            | Value           |
|---------------------|-----------------|
| Finish              | Polished Chrome |
| Depth (mm)          | 5               |
| Width (mm)          | 48              |
| Range               | Avon            |
| Overall Length (mm) | 152             |
| Handle Length (mm)  | 118             |