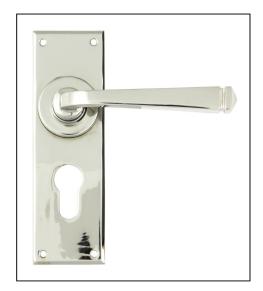

## Avon Lever Euro Lock Set - Polished Nickel

Variant code: 90372

Our avon lever handles are our signature design and are extremely popular for their simplicity. The lever is hammered into shape by hand, giving it a contemporary yet individual edge.

Designed to match the avon window furniture in the range.

This handle has a strong spring incorporated into the stylish boss design to give both functionality & elegance.

Lever handle for internal and external doors where locking is required. Set includes 2 lever euro handles. Can be used with an euro sash lock in conjunction with a euro cylinder. Supplied with matching SS wood screws.

| Property            | Value           |
|---------------------|-----------------|
| Finish              | Polished Nickel |
| Depth (mm)          | 5               |
| Width (mm)          | 48              |
| Range               | Avon            |
| Overall Length (mm) | 152             |
| Handle Length (mm)  | 118             |