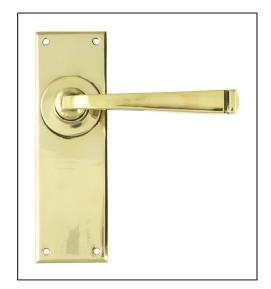

## **Avon Lever Latch Set - Aged Brass**

Variant code: 90362

Our avon lever handles are our signature design and are extremely popular for their simplicity. The lever is hammered into shape by hand, giving it a contemporary yet individual edge.

Designed to match the avon window furniture in the range.

This handle has a strong spring incorporated into the stylish boss design to give both functionality & elegance.

| Property            | Value      |
|---------------------|------------|
| Finish              | Aged Brass |
| Depth (mm)          | 5          |
| Width (mm)          | 48         |
| Range               | Avon       |
| Overall Length (mm) | 152        |
| Handle Length (mm)  | 118        |