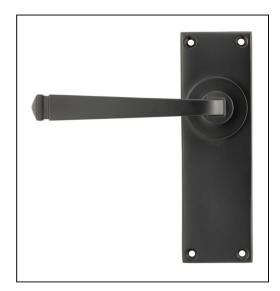

## **Avon Lever Latch Set - Aged Bronze**

Variant code: 90365

Our avon lever handles are our signature design and are extremely popular for their simplicity. The lever is hammered into shape by hand, giving it a contemporary yet individual edge.

Designed to match the avon window furniture in the range.

This handle has a strong spring incorporated into the stylish boss design to give both functionality & elegance.

| Property            | Value       |
|---------------------|-------------|
| Finish              | Aged Bronze |
| Depth (mm)          | 5           |
| Width (mm)          | 48          |
| Range               | Avon        |
| Overall Length (mm) | 152         |
| Handle Length (mm)  | 118         |