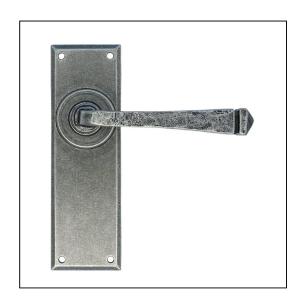

## Avon Lever Latch Set - Pewter

## Variant code: 33701

Our avon lever handles are our signature design and are extremely popular for their simplicity. The lever is hammered into shape by hand, giving it a contemporary yet individual edge.

Designed to match the avon window furniture in the range.

This handle has a strong spring incorporated into the stylish boss design to give both functionality & elegance.

| Property            | Value         |
|---------------------|---------------|
| Finish              | Pewter Patina |
| Depth (mm)          | 5             |
| Width (mm)          | 48            |
| Range               | Avon          |
| Overall Length (mm) | 152           |
| Handle Length (mm)  | 118           |