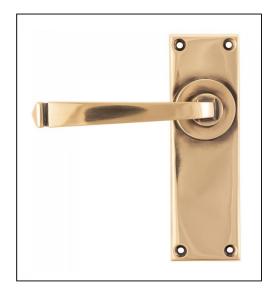

## Avon Lever Latch Set - Polished Bronze

Variant code: 45788

Our avon lever handles are our signature design and are extremely popular for their simplicity. The lever is hammered into shape by hand, giving it a contemporary yet individual edge.

Designed to match the avon window furniture in the range.

This handle has a strong spring incorporated into the stylish boss design to give both functionality & elegance.

| Property            | Value           |
|---------------------|-----------------|
| Finish              | Polished Bronze |
| Depth (mm)          | 5               |
| Width (mm)          | 48              |
| Range               | Avon            |
| Overall Length (mm) | 152             |
| Handle Length (mm)  | 118             |