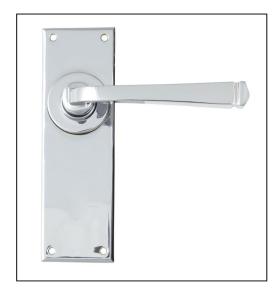

## Avon Lever Latch Set - Polished Chrome

Variant code: 90363

Our avon lever handles are our signature design and are extremely popular for their simplicity. The lever is hammered into shape by hand, giving it a contemporary yet individual edge.

Designed to match the avon window furniture in the range.

This handle has a strong spring incorporated into the stylish boss design to give both functionality & elegance.

| Property            | Value           |
|---------------------|-----------------|
| Finish              | Polished Chrome |
| Depth (mm)          | 5               |
| Width (mm)          | 48              |
| Range               | Avon            |
| Overall Length (mm) | 152             |
| Handle Length (mm)  | 118             |