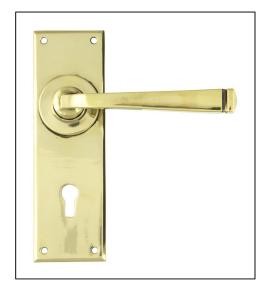

## Avon Lever Lock Set - Aged Brass

Variant code: 90358

Our avon lever handles are our signature design and are extremely popular for their simplicity. The lever is hammered into shape by hand, giving it a contemporary yet individual edge.

Designed to match the avon window furniture in the range.

This handle has a strong spring incorporated into the stylish boss design to give both functionality & elegance.

- Lever handle for internal and external doors where locking is required.
- Set includes 2 lever lock handles.
- Can be used with a 5 lever sash lock BS.
- Supplied with matching SS wood screws.

| Property            | Value      |
|---------------------|------------|
| Finish              | Aged Brass |
| Depth (mm)          | 5          |
| Width (mm)          | 48         |
| Range               | Avon       |
| Overall Length (mm) | 152        |
| Handle Length (mm)  | 118        |