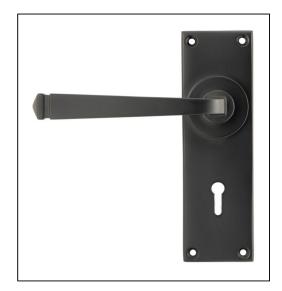

## Avon Lever Lock Set - Aged Bronze

Variant code: 90361

Our avon lever handles are our signature design and are extremely popular for their simplicity. The lever is hammered into shape by hand, giving it a contemporary yet individual edge.

Designed to match the avon window furniture in the range.

This handle has a strong spring incorporated into the stylish boss design to give both functionality & elegance.

- Lever handle for internal and external doors where locking is required.
- Set includes 2 lever lock handles.
- Can be used with a 5 lever sash lock BS.
- Supplied with matching SS wood screws.

| Property            | Value       |
|---------------------|-------------|
| Finish              | Aged Bronze |
| Depth (mm)          | 5           |
| Width (mm)          | 48          |
| Range               | Avon        |
| Overall Length (mm) | 152         |
| Handle Length (mm)  | 118         |