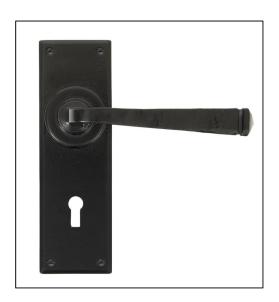

## Avon Lever Lock Set - Black

## Variant code: 33824

Our avon lever handles are our signature design and are extremely popular for their simplicity. The lever is hammered into shape by hand, giving it a contemporary yet individual edge.

Designed to match the avon window furniture in the range.

This handle has a strong spring incorporated into the stylish boss design to give both functionality & elegance.

- Lever handle for internal and external doors where locking is required.
- Set includes 2 lever lock handles.
- Can be used with a 5 lever sash lock BS.
- Supplied with matching SS wood screws.