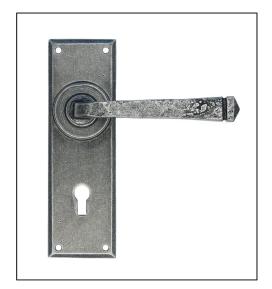

## **Avon Lever Lock Set - Pewter**

Variant code: 33700

Our avon lever handles are our signature design and are extremely popular for their simplicity. The lever is hammered into shape by hand, giving it a contemporary yet individual edge.

Designed to match the avon window furniture in the range.

This handle has a strong spring incorporated into the stylish boss design to give both functionality & elegance.

- Lever handle for internal and external doors where locking is required.
- Set includes 2 lever lock handles.
- Can be used with a 5 lever sash lock BS.
- Supplied with matching SS wood screws.

| Property            | Value         |
|---------------------|---------------|
| Finish              | Pewter Patina |
| Depth (mm)          | 5             |
| Width (mm)          | 48            |
| Range               | Avon          |
| Overall Length (mm) | 152           |
| Handle Length (mm)  | 118           |