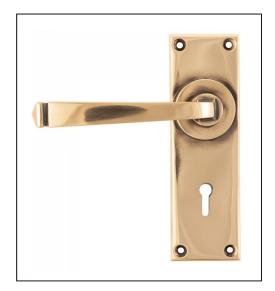

## Avon Lever Lock Set - Polished Bronze

Variant code: 45787

Our avon lever handles are our signature design and are extremely popular for their simplicity. The lever is hammered into shape by hand, giving it a contemporary yet individual edge.

Designed to match the avon window furniture in the range.

This handle has a strong spring incorporated into the stylish boss design to give both functionality & elegance.

- Lever handle for internal and external doors where locking is required.
- Set includes 2 lever lock handles.
- Can be used with a 5 lever sash lock BS.
- Supplied with matching SS wood screws.

| Property            | Value           |
|---------------------|-----------------|
| Finish              | Polished Bronze |
| Depth (mm)          | 5               |
| Width (mm)          | 48              |
| Range               | Avon            |
| Overall Length (mm) | 152             |
| Handle Length (mm)  | 118             |