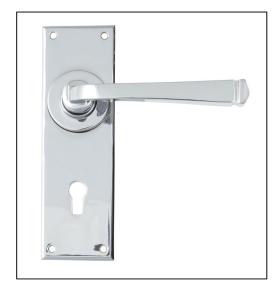

## Avon Lever Lock Set - Polished Chrome

Variant code: 90359

Our avon lever handles are our signature design and are extremely popular for their simplicity. The lever is hammered into shape by hand, giving it a contemporary yet individual edge.

Designed to match the avon window furniture in the range.

This handle has a strong spring incorporated into the stylish boss design to give both functionality & elegance.

- Lever handle for internal and external doors where locking is required.
- Set includes 2 lever lock handles.
- Can be used with a 5 lever sash lock BS.
- Supplied with matching SS wood screws.

| Property            | Value           |
|---------------------|-----------------|
| Finish              | Polished Chrome |
| Depth (mm)          | 5               |
| Width (mm)          | 48              |
| Range               | Avon            |
| Overall Length (mm) | 152             |
| Handle Length (mm)  | 118             |