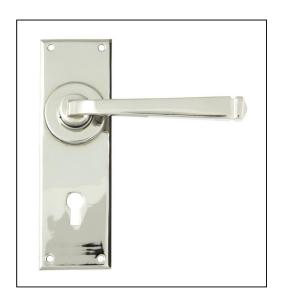

## Avon Lever Lock Set -Polished Nickel

## Variant code: 90360

Our avon lever handles are our signature design and are extremely popular for their simplicity. The lever is hammered into shape by hand, giving it a contemporary yet individual edge.

Designed to match the avon window furniture in the range.

This handle has a strong spring incorporated into the stylish boss design to give both functionality & elegance.

- Lever handle for internal and external doors where locking is required.
- Set includes 2 lever lock handles.
- Can be used with a 5 lever sash lock BS.
- Supplied with matching SS wood screws.