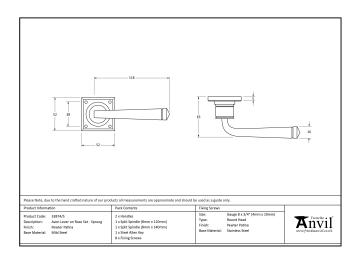

| Property           | Value |
|--------------------|-------|
| Finish             | Black |
| Width (mm)         | 52    |
| Range              | Avon  |
| Handle Length (mm) | 118   |