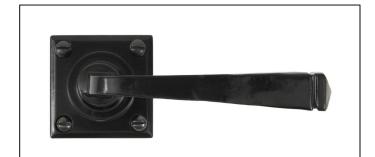

## Avon Lever on Rose Set Sprung – Black

## Variant code: 33873/S

Our avon lever handles are our signature design and are extremely popular for their simplicity. The lever is hammered into shape by hand, giving it a contemporary yet individual edge.

Designed to match the avon window furniture in the range.

This handle has a strong spring incorporated into the stylish boss design to give both functionality & elegance.

- Lever handle for internal and external doors where locking is either required or not required.
- Set includes 2 lever on rose handles.
- Can be used with a multitude of standard locks, euro locks, latches, escutcheons & thumbturns for various uses within the home.
- Supplied with matching SS wood screws and bolt through fixings.