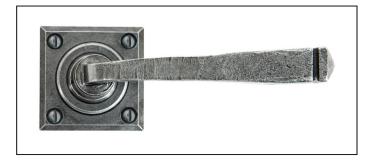

## Avon Lever on Rose Set Sprung – Pewter

Variant code: 33874/S

Our avon lever handles are our signature design and are extremely popular for their simplicity. The lever is hammered into shape by hand, giving it a contemporary yet individual edge.

Designed to match the avon window furniture in the range.

This handle has a strong spring incorporated into the stylish boss design to give both functionality & elegance.

- Lever handle for internal and external doors where locking is either required or not required.
- Set includes 2 lever on rose handles.
- Can be used with a multitude of standard locks, euro locks, latches, escutcheons & thumbturns for various uses within the home
- Supplied with matching SS wood screws and bolt through fixings.