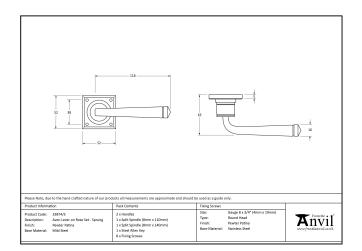

| Property           | Value         |
|--------------------|---------------|
| Finish             | Pewter Patina |
| Width (mm)         | 52            |
| Range              | Avon          |
| Handle Length (mm) | 118           |