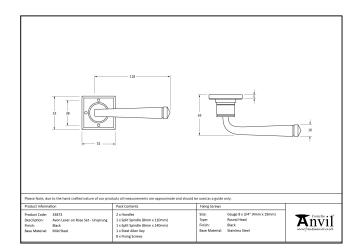

| Property           | Value |
|--------------------|-------|
| Finish             | Black |
| Width (mm)         | 52    |
| Range              | Avon  |
| Handle Length (mm) | 118   |