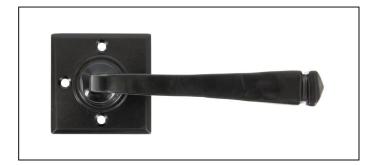

## Avon Lever on Rose Set Unsprung – Black

Variant code: 33873

Our avon lever handles are our signature design and are extremely popular for their simplicity. The lever is hammered into shape by hand, giving it a contemporary yet individual edge.

Designed to match the avon window furniture in the range.

This handle is unsprung but has a stylish boss design to give both functionality & elegance.

- Lever handle for internal and external doors where locking is either required or not required.
- Set includes 2 lever on rose handles.
- Can be used with a multitude of standard locks, euro locks, latches, escutcheons & thumbturns for various uses within the home.
- Supplied with matching SS wood screws and bolt through fixings.