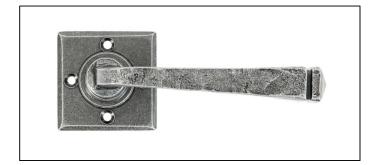

## Avon Lever on Rose Set Unsprung – Pewter

Variant code: 33874

Our avon lever handles are our signature design and are extremely popular for their simplicity. The lever is hammered into shape by hand, giving it a contemporary yet individual edge.

Designed to match the avon window furniture in the range.

This handle is unsprung but has a stylish boss design to give both functionality & elegance.

- Lever handle for internal and external doors where locking is either required or not required.
- Set includes 2 lever on rose handles.
- Can be used with a multitude of standard locks, euro locks, latches, escutcheons & thumbturns for various uses within the home.
- Supplied with matching SS wood screws and bolt through fixings.

| Property           | Value         |
|--------------------|---------------|
| Finish             | Pewter Patina |
| Width (mm)         | 52            |
| Range              | Avon          |
| Handle Length (mm) | 118           |