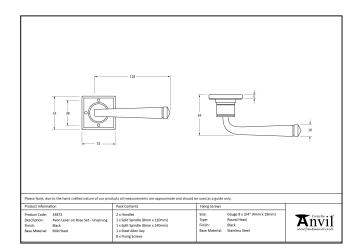

## Avon Lever on Rose Set Unsprung – Pewter

Variant code: 33874

Our avon lever handles are our signature design and are extremely popular for their simplicity. The lever is hammered into shape by hand, giving it a contemporary yet individual edge.

Designed to match the avon window furniture in the range.

This handle is unsprung but has a stylish boss design to give both functionality & elegance.

- Lever handle for internal and external doors where locking is either required or not required.
- Set includes 2 lever on rose handles.
- Can be used with a multitude of standard locks, euro locks, latches, escutcheons & thumbturns for various uses within the home.
- Supplied with matching SS wood screws and bolt through fixings.

| Property           | Value         |
|--------------------|---------------|
| Finish             | Pewter Patina |
| Width (mm)         | 52            |
| Range              | Avon          |
| Handle Length (mm) | 118           |