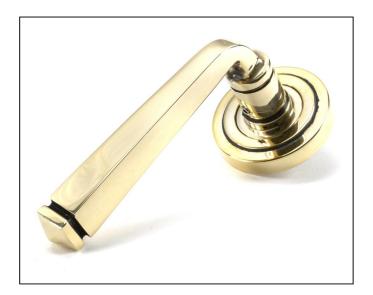

## Avon Round Lever on Art Deco Rose Set - Unsprung - Aged Brass

Variant code: 49946

Our avon lever handles are our signature design and are extremely popular for their simplicity. The lever is hammered into shape by hand, giving it a contemporary yet individual edge.

Designed to match the avon window furniture in the range.

This concealed lever handle features an art deco rose which adds a contemporary edge to a traditional looking product. The handle is unsprung and is available on a 2 week lead time.

| Property           | Value      |
|--------------------|------------|
| Finish             | Aged Brass |
| Width (mm)         | 53         |
| Range              | Avon       |
| Handle Length (mm) | 118        |