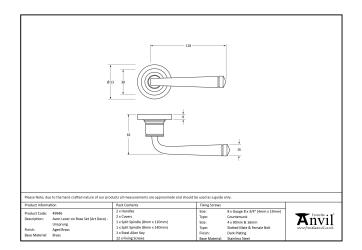

- Lever handle for internal and external doors where locking is either required or not required.
- Set includes 2 concealed lever on rose handles.
- Can be used with a multitude of standard locks, euro locks, multipoint locks, latches, escutcheons & thumbturns for various uses within the home.
- Supplied with matching SS bolt through fixings & SS wood screws.

| Property           | Value      |
|--------------------|------------|
| Finish             | Aged Brass |
| Width (mm)         | 53         |
| Range              | Avon       |
| Handle Length (mm) | 118        |