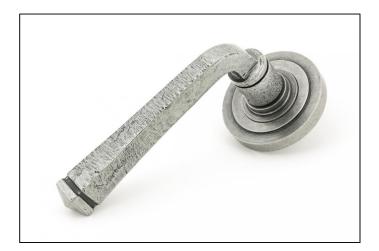

## Avon Round Lever on Art Deco Rose Set - Unsprung - Pewter

Variant code: 49966

Our avon lever handles are our signature design and are extremely popular for their simplicity. The lever is hammered into shape by hand, giving it a contemporary yet individual edge.

Designed to match the avon window furniture in the range.

This concealed lever handle features an art deco rose which adds a contemporary edge to a traditional looking product. The handle is unsprung and is available on a 2 week lead time.

| Property           | Value         |
|--------------------|---------------|
| Finish             | Pewter Patina |
| Width (mm)         | 53            |
| Range              | Avon          |
| Handle Length (mm) | 118           |