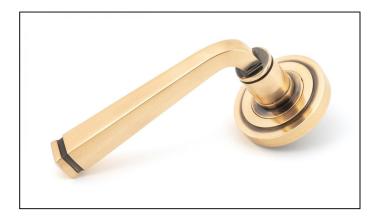

## Avon Round Lever on Art Deco Rose Set - Unsprung -Polished Bronze

Variant code: 50062

Our avon lever handles are our signature design and are extremely popular for their simplicity. The lever is hammered into shape by hand, giving it a contemporary yet individual edge.

Designed to match the avon window furniture in the range.

This concealed lever handle features an art deco rose which adds a contemporary edge to a traditional looking product. The handle is unsprung and is available on a 2 week lead time.

| Property           | Value           |
|--------------------|-----------------|
| Finish             | Polished Bronze |
| Width (mm)         | 53              |
| Range              | Avon            |
| Handle Length (mm) | 118             |