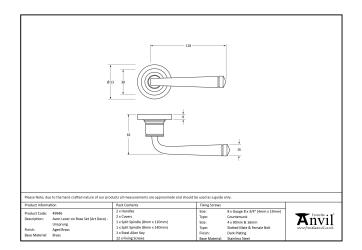

- Lever handle for internal and external doors where locking is either required or not required.
- Set includes 2 concealed lever on rose handles.
- Can be used with a multitude of standard locks, euro locks, multipoint locks, latches, escutcheons & thumbturns for various uses within the home.
- Supplied with matching SS bolt through fixings & SS wood screws.

| Property           | Value           |
|--------------------|-----------------|
| Finish             | Polished Bronze |
| Width (mm)         | 53              |
| Range              | Avon            |
| Handle Length (mm) | 118             |