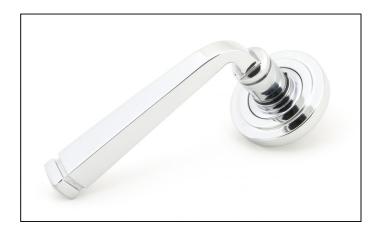

## Avon Round Lever on Art Deco Rose Set – Unsprung – Polished Chrome

Variant code: 49950

Our avon lever handles are our signature design and are extremely popular for their simplicity. The lever is hammered into shape by hand, giving it a contemporary yet individual edge.

Designed to match the avon window furniture in the range.

This concealed lever handle features an art deco rose which adds a contemporary edge to a traditional looking product. The handle is unsprung and is available on a 2 week lead time.

- Lever handle for internal and external doors where locking is either required or not required.
- Set includes 2 concealed lever on rose handles.
- Can be used with a multitude of standard locks, euro locks, multipoint locks, latches, escutcheons & thumbturns for various uses within the home.
- Supplied with matching SS bolt through fixings & SS wood screws.