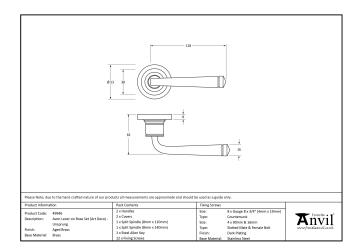

- Lever handle for internal and external doors where locking is either required or not required.
- Set includes 2 concealed lever on rose handles.
- Can be used with a multitude of standard locks, euro locks, multipoint locks, latches, escutcheons & thumbturns for various uses within the home.
- Supplied with matching SS bolt through fixings & SS wood screws.

| Property           | Value           |
|--------------------|-----------------|
| Finish             | Polished Chrome |
| Width (mm)         | 53              |
| Range              | Avon            |
| Handle Length (mm) | 118             |