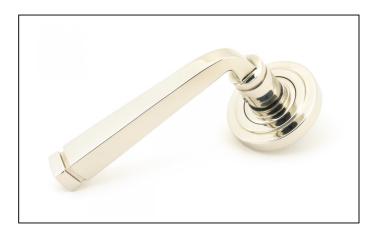

## Avon Round Lever on Art Deco Rose Set - Unsprung -Polished Nickel

Variant code: 49954

Our avon lever handles are our signature design and are extremely popular for their simplicity. The lever is hammered into shape by hand, giving it a contemporary yet individual edge.

Designed to match the avon window furniture in the range.

This concealed lever handle features an art deco rose which adds a contemporary edge to a traditional looking product. The handle is unsprung and is available on a 2 week lead time.

| Property           | Value           |
|--------------------|-----------------|
| Finish             | Polished Nickel |
| Width (mm)         | 53              |
| Range              | Avon            |
| Handle Length (mm) | 118             |