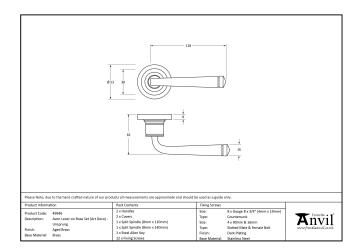

- Lever handle for internal and external doors where locking is either required or not required.
- Set includes 2 concealed lever on rose handles.
- Can be used with a multitude of standard locks, euro locks, multipoint locks, latches, escutcheons & thumbturns for various uses within the home.
- Supplied with matching SS bolt through fixings & SS wood screws.

| Property           | Value           |
|--------------------|-----------------|
| Finish             | Polished Nickel |
| Width (mm)         | 53              |
| Range              | Avon            |
| Handle Length (mm) | 118             |