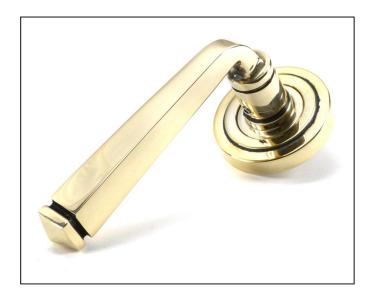

## Avon Round Lever on Art Deco Rose Set - Aged Brass

Variant code: 45612

Our avon lever handles are our signature design and are extremely popular for their simplicity. The lever is hammered into shape by hand, giving it a contemporary yet individual edge.

Designed to match the avon window furniture in the range.

This concealed lever handle features a stepped art deco rose which matches a number of other products in our range and adds a contemporary edge to a traditional looking product. The handle has a strong spring incorporated into the concealed boss.

| Property           | Value      |
|--------------------|------------|
| Finish             | Aged Brass |
| Width (mm)         | 53         |
| Range              | Avon       |
| Handle Length (mm) | 118        |