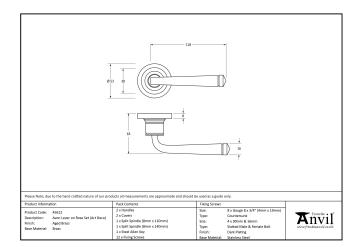

- Lever handle for internal and external doors where locking is either required or not required.
- Set includes 2 concealed lever on rose handles.
- Can be used with a multitude of standard locks, euro locks, latches, escutcheons & thumbturns for various uses within the home.
- Supplied with matching SS bolt through fixings & SS wood screws.

| Property           | Value      |
|--------------------|------------|
| Finish             | Aged Brass |
| Width (mm)         | 53         |
| Range              | Avon       |
| Handle Length (mm) | 118        |