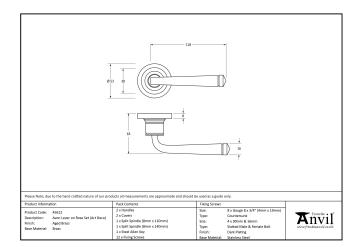

- Lever handle for internal and external doors where locking is either required or not required.
- Set includes 2 concealed lever on rose handles.
- Can be used with a multitude of standard locks, euro locks, latches, escutcheons & thumbturns for various uses within the home.
- Supplied with matching SS bolt through fixings & SS wood screws.

| Property           | Value       |
|--------------------|-------------|
| Finish             | Aged Bronze |
| Width (mm)         | 53          |
| Range              | Avon        |
| Handle Length (mm) | 118         |