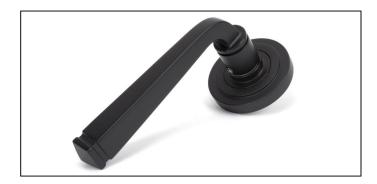

## Avon Round Lever on Art Deco Rose Set - Aged Bronze

Variant code: 46090

Our avon lever handles are our signature design and are extremely popular for their simplicity. The lever is hammered into shape by hand, giving it a contemporary yet individual edge.

Designed to match the avon window furniture in the range.

This concealed lever handle features a stepped art deco rose which matches a number of other products in our range and adds a contemporary edge to a traditional looking product. The handle has a strong spring incorporated into the concealed boss.